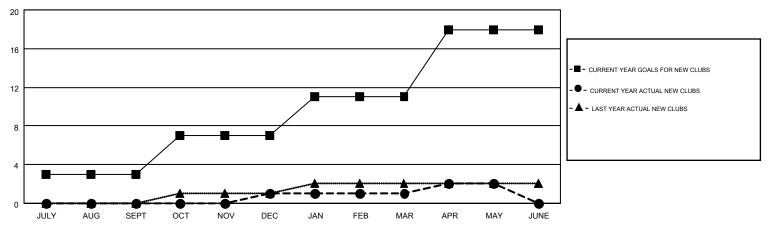

## Multiple District 110

**LOCATION: NETHERLANDS** 

GMT: ELISABETH HADERER

GMT CA 4

|               |                  | Clubs             |                  |                  | Members               |                    |                                        |                    |                  |
|---------------|------------------|-------------------|------------------|------------------|-----------------------|--------------------|----------------------------------------|--------------------|------------------|
|               | RESU             | LTS FOR 2014-2015 |                  |                  | RESULTS FOR 2014-2015 |                    |                                        |                    |                  |
| QUARTER       | NEW CLUB<br>GOAL | NEW CLUBS         | DROPPED<br>CLUBS | NET<br>GAIN/LOSS | QUARTER               | NEW MEMBER<br>GOAL | CHARTER AND<br>NEW<br>MEMBERS<br>ADDED | DROPPED<br>MEMBERS | NET<br>GAIN/LOSS |
| JULY/AUG/SEPT | 3                | 0                 | 0                | 0                | JULY/AUG/SEPT         | 85                 | 60                                     | 79                 | -19              |
| OCT/NOV/DEC   | 4                | 1                 | 0                | 1                | OCT/NOV/DEC           | 121                | 184                                    | 193                | -9               |
| JAN/FEB/MAR   | 4                | 0                 | 0                | 0                | JAN/FEB/MAR           | 124                | 131                                    | 134                | -3               |
| APR/MAY/JUNE  | 7                | 1                 | 0                | 1                | APR/MAY/JUNE          | 133                | 142                                    | 199                | -57              |

## GOALS AND ACTUAL NEW CLUBS CUMULATIVE

| DROPPED CLUBS: 0  DROPPED MEMBERS |                 | 238 CLUBS OF 433 ADDED 1 OR MORE NEW MEMBERS | GENDER DISTRIBUTION           MALE         9,937 (86.27%)           FEMALE         1,582 (13.73%) |         |
|-----------------------------------|-----------------|----------------------------------------------|---------------------------------------------------------------------------------------------------|---------|
| DECEASED CLUB CANCELLED OTHER     | 57<br>21<br>527 | CLICK HERE FOR HEALTH ASSESSMENT DATA        | FAMILY UNIT MEMBERS HEAD OF HOUSEHOLD                                                             | 12<br>6 |
| TOTAL                             | 605             |                                              | NON-HEAD OF HOUSEHOLD                                                                             | 6       |