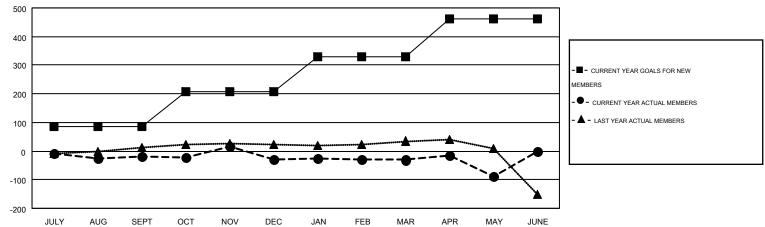

## Multiple District 110

**LOCATION: NETHERLANDS** 

GMT: ELISABETH HADERER

GMT CA 4

|               |                  | Clubs             |                  |                  | Members               |                    |                                        |                    |                  |
|---------------|------------------|-------------------|------------------|------------------|-----------------------|--------------------|----------------------------------------|--------------------|------------------|
|               | RESU             | LTS FOR 2014-2015 |                  |                  | RESULTS FOR 2014-2015 |                    |                                        |                    |                  |
| QUARTER       | NEW CLUB<br>GOAL | NEW CLUBS         | DROPPED<br>CLUBS | NET<br>GAIN/LOSS | QUARTER               | NEW MEMBER<br>GOAL | CHARTER AND<br>NEW<br>MEMBERS<br>ADDED | DROPPED<br>MEMBERS | NET<br>GAIN/LOSS |
| JULY/AUG/SEPT | 3                | 0                 | 0                | 0                | JULY/AUG/SEPT         | 85                 | 60                                     | 79                 | -19              |
| OCT/NOV/DEC   | 4                | 1                 | 0                | 1                | OCT/NOV/DEC           | 121                | 184                                    | 193                | -9               |
| JAN/FEB/MAR   | 4                | 0                 | 0                | 0                | JAN/FEB/MAR           | 124                | 131                                    | 134                | -3               |
| APR/MAY/JUNE  | 7                | 1                 | 0                | 1                | APR/MAY/JUNE          | 133                | 142                                    | 199                | -57              |

## GOALS AND ACTUAL NEW CLUBS CUMULATIVE

| DROPPED CLUBS: 0  DROPPED MEMBERS |                 | 238 CLUBS OF 433 ADDED 1 OR MORE NEW MEMBERS | GENDER DISTRIBUTION           MALE         9,937 (86.27%)           FEMALE         1,582 (13.73%) |         |
|-----------------------------------|-----------------|----------------------------------------------|---------------------------------------------------------------------------------------------------|---------|
| DECEASED CLUB CANCELLED OTHER     | 57<br>21<br>527 | CLICK HERE FOR HEALTH ASSESSMENT DATA        | FAMILY UNIT MEMBERS HEAD OF HOUSEHOLD                                                             | 12<br>6 |
| TOTAL                             | 605             |                                              | NON-HEAD OF HOUSEHOLD                                                                             | 6       |